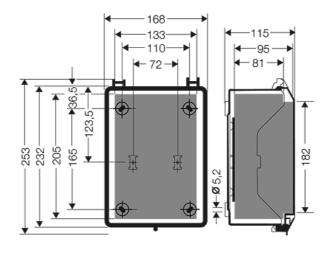

### **KG 9002**

Built-in dimensions W 133 x H 205 x D 95 mm

- for installation equipment on DIN rails or mounting plates (order separately)
- max. installation depth with built-in mounting plate 95 mm, with built-in DIN rail 89 mm
- · please order DIN rails or mounting plates additionally
- with transparent hinged lid
- fastener for tool operation
- sealable
- cable entry via metric knockouts
- included cable entry:2 ESM 25, sealing range Ø 9-17 mm and 1 ESM 32, sealing range Ø 9-23 mm
- colour: grey, RAL 7035
- material: PS (polystyrene)

| rated insulation voltage                                 | U <sub>i</sub> = 1000 V a.c./d.c.                |
|----------------------------------------------------------|--------------------------------------------------|
| impact strength                                          | IK 08 (5 Joule)                                  |
| static load                                              | mounting plate or DIN rail = 1.6 kg lid = 1.2 kg |
| power dissipation capability at $\Delta\vartheta$ = 40 K | P <sub>de</sub> = 16.8 watts                     |
| wall thickness                                           | enclosure = 3 mm<br>lid = 3 mm                   |
| protection class                                         | II                                               |
| material                                                 | PS (Polystyrene)                                 |
| width                                                    | 168 mm                                           |
| height                                                   | 253 mm                                           |
| depth                                                    | 115 mm                                           |
| weight                                                   | 0,592 kg                                         |
| in accordance with                                       | IEC 62208:2011                                   |

### **Drawings**

Dimension drawing

### **KG 9002**

Built-in dimensions W 133 x H 205 x D 95
 mm

Detail mass

Box walls