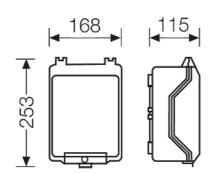

### **KG 9002**

Built-in dimensions W 133 x H 205 x D 95 mm

- for installation equipment on DIN rails or mounting plates (order separately)
- max. installation depth with built-in mounting plate 95 mm, with built-in DIN rail 89 mm
- · please order DIN rails or mounting plates additionally
- with transparent hinged lid
- fastener for tool operation
- sealable
- cable entry via metric knockouts
- included cable entry:2 ESM 25, sealing range Ø 9-17 mm and 1 ESM 32, sealing range Ø 9-23 mm
- colour: grey, RAL 7035
- material: PS (polystyrene)

| rated insulation voltage                                 | U <sub>i</sub> = 1000 V a.c./d.c.                |
|----------------------------------------------------------|--------------------------------------------------|
| impact strength                                          | IK 08 (5 Joule)                                  |
| static load                                              | mounting plate or DIN rail = 1.6 kg lid = 1.2 kg |
| power dissipation capability at $\Delta\vartheta$ = 40 K | P <sub>de</sub> = 16.8 watts                     |
| wall thickness                                           | enclosure = 3 mm<br>lid = 3 mm                   |
| protection class                                         | II                                               |
| material                                                 | PS (Polystyrene)                                 |
| width                                                    | 168 mm                                           |
| height                                                   | 253 mm                                           |
| depth                                                    | 115 mm                                           |
| weight                                                   | 0,592 kg                                         |
| in accordance with                                       | IEC 62208:2011                                   |

### **Drawings**

Dimension drawing