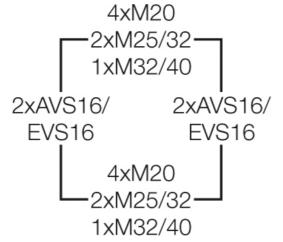

### **KG 9002**

Built-in dimensions W 133 x H 205 x D 95 mm

- for installation equipment on DIN rails or mounting plates (order separately)
- max. installation depth with built-in mounting plate 95 mm, with built-in DIN rail 89 mm
- · please order DIN rails or mounting plates additionally
- with transparent hinged lid
- fastener for tool operation
- sealable
- cable entry via metric knockouts
- included cable entry:2 ESM 25, sealing range Ø 9-17 mm and 1 ESM 32, sealing range Ø 9-23 mm
- colour: grey, RAL 7035
- material: PS (polystyrene)